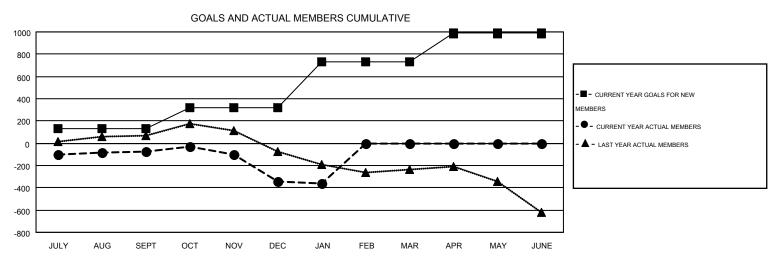

## GOALS AND ACTUAL NEW CLUBS CUMULATIVE

| DROPPED CLUBS: 13  DROPPED MEMBERS  |                             | 655 CLUBS OF 1248 ADDED 1 OR MORE NEW MEMBERS | GENDER DISTRIBUTION  MALE 18,682 (69.33%)  FEMALE 8,263 (30.67%) |   |                         |
|-------------------------------------|-----------------------------|-----------------------------------------------|------------------------------------------------------------------|---|-------------------------|
| DECEASED CLUB CANCELLED OTHER TOTAL | 189<br>58<br>1,856<br>2,103 | CLICK HERE FOR HEALTH ASSESSMENT DATA         | FAMILY UNIT MEMBERS HEAD OF HOUSEHOLD NON-HEAD OF HOUSEHOL       | D | 4,963<br>2,442<br>2,521 |