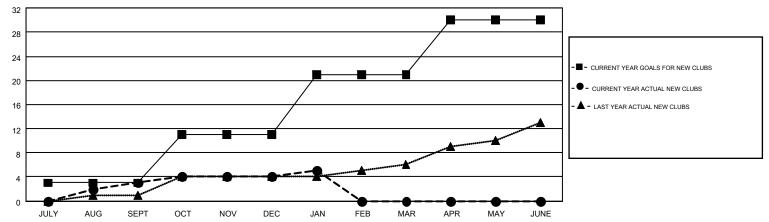

## GOALS AND ACTUAL NEW CLUBS CUMULATIVE

| DROPPED CLUBS: 13  DROPPED MEMBERS  |                             | 655 CLUBS OF 1248 ADDED 1 OR MORE NEW MEMBERS | GENDER DISTRIBUTION  MALE 18,682 (69.33%)  FEMALE 8,263 (30.67%) |   |                         |
|-------------------------------------|-----------------------------|-----------------------------------------------|------------------------------------------------------------------|---|-------------------------|
| DECEASED CLUB CANCELLED OTHER TOTAL | 189<br>58<br>1,856<br>2,103 | CLICK HERE FOR HEALTH ASSESSMENT DATA         | FAMILY UNIT MEMBERS HEAD OF HOUSEHOLD NON-HEAD OF HOUSEHOL       | D | 4,963<br>2,442<br>2,521 |